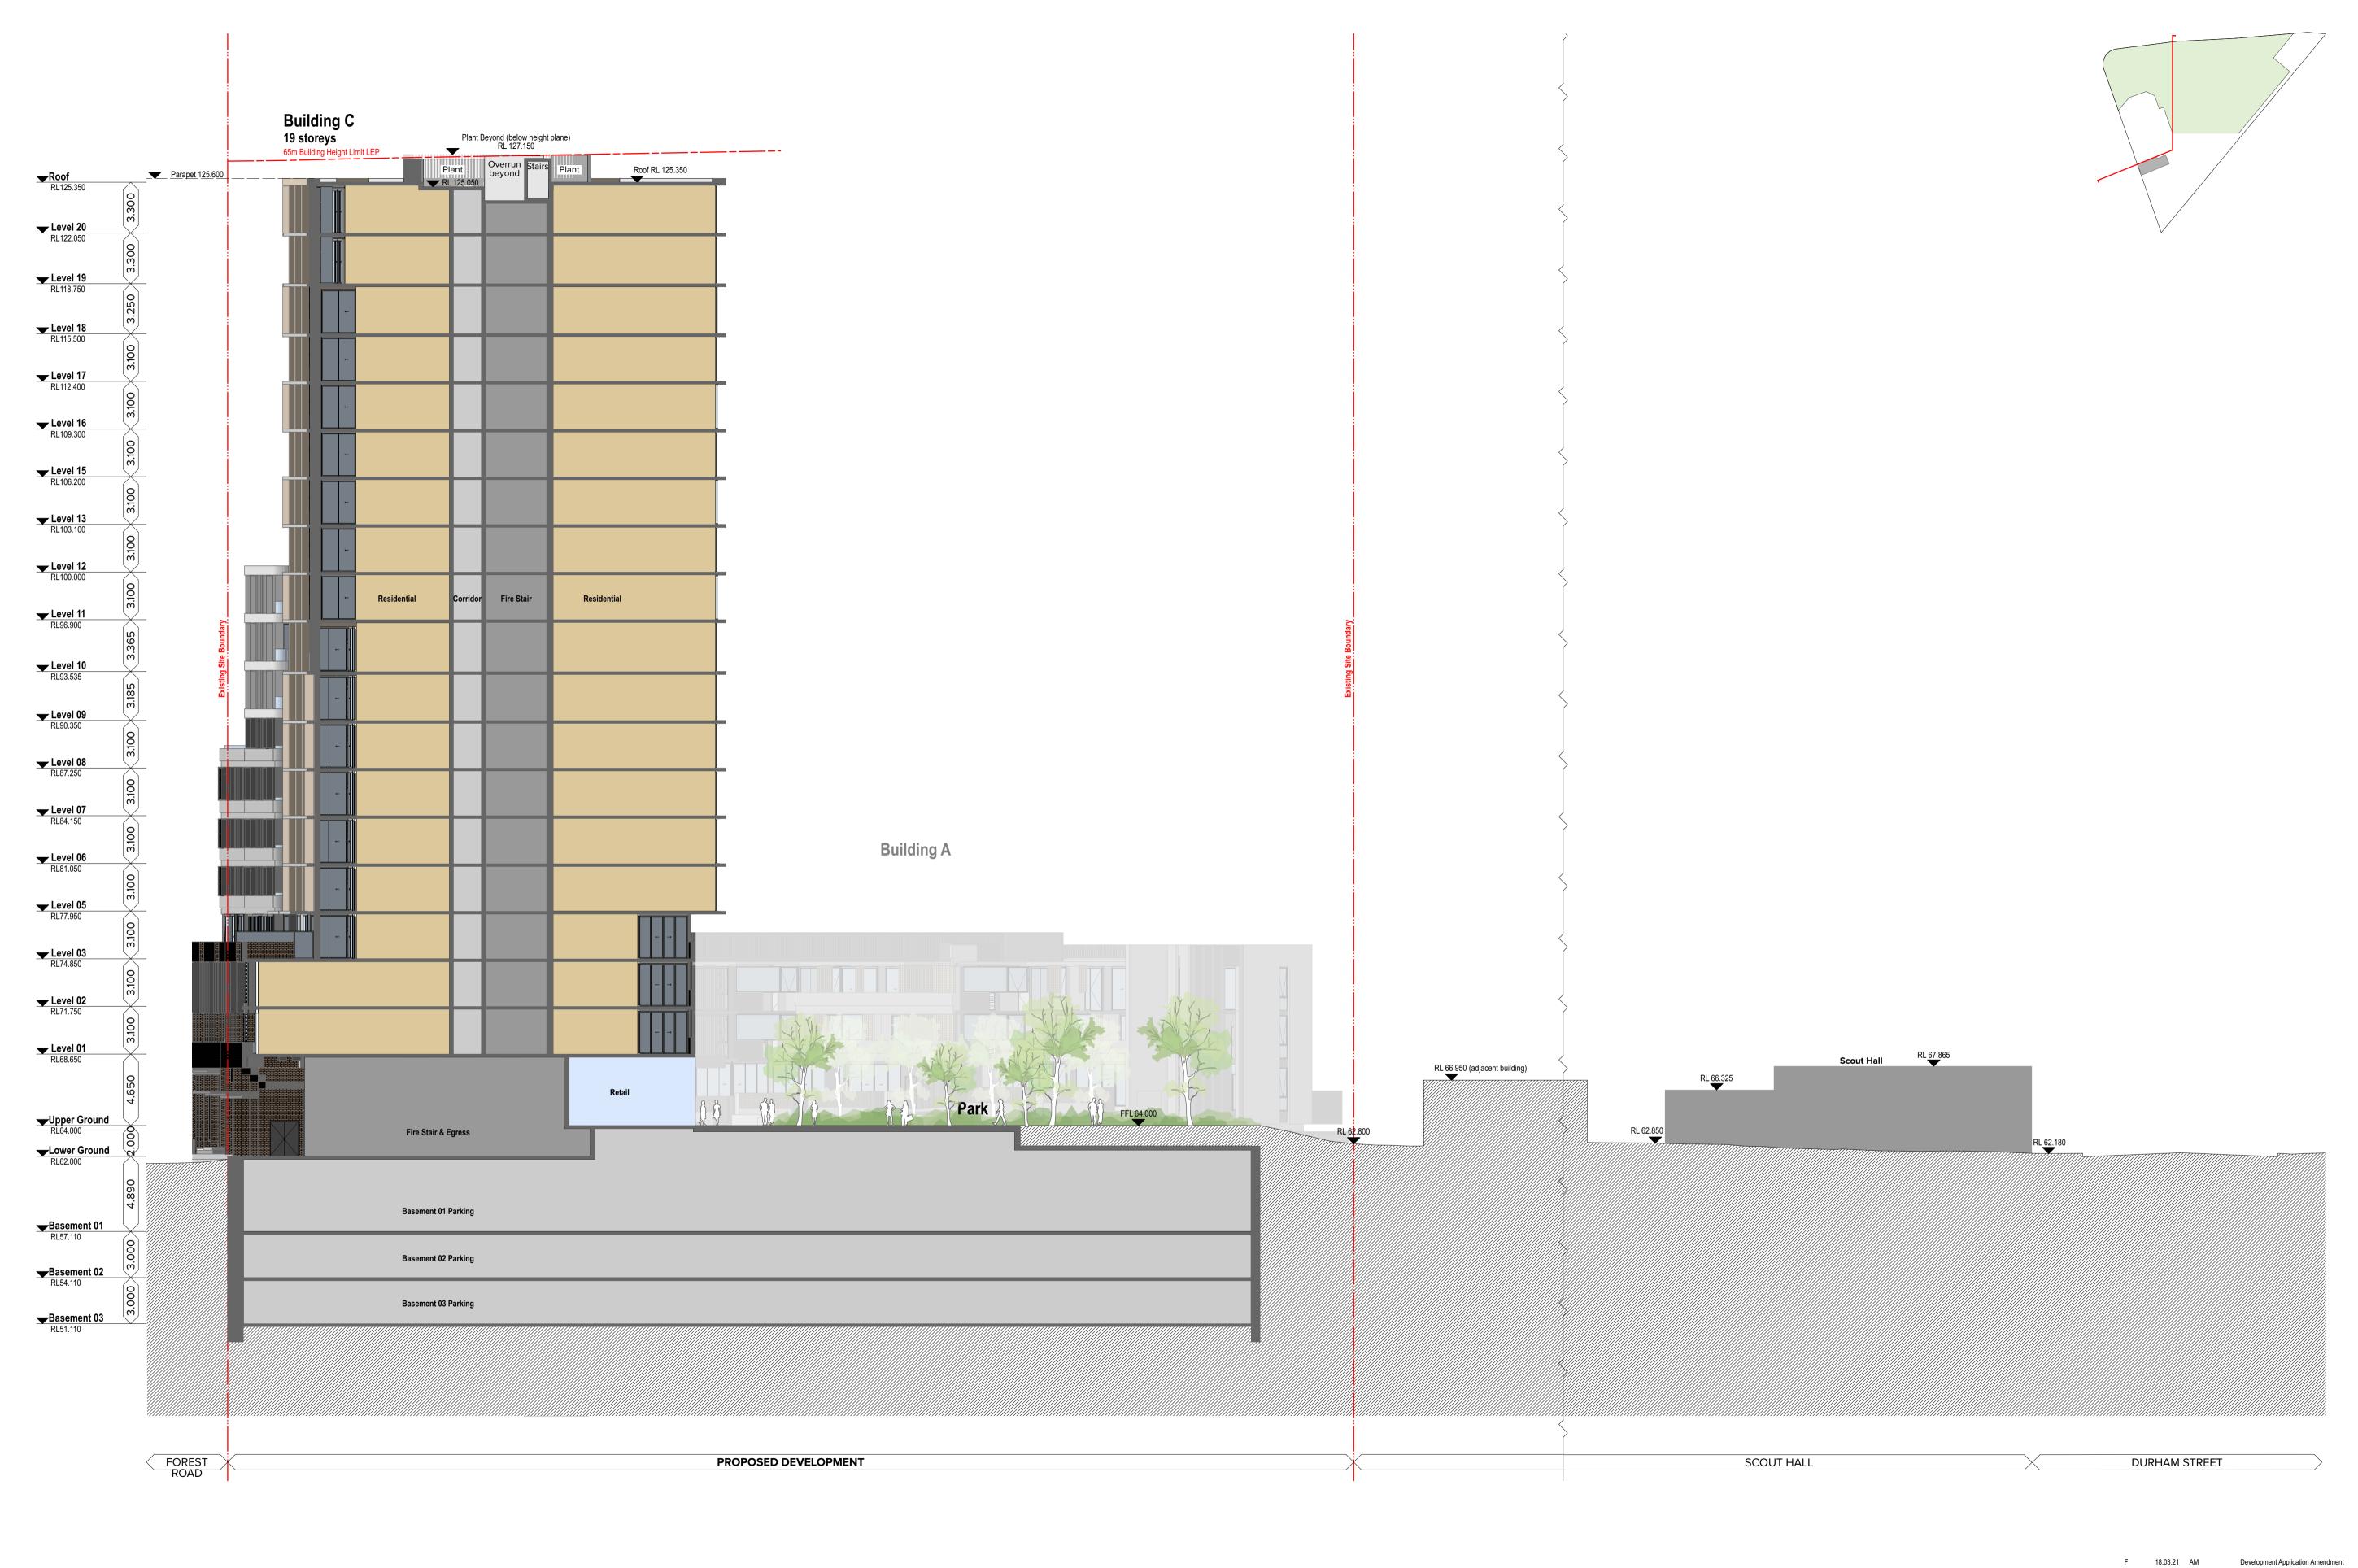

Aoyuan International Suite 30.02, Lvl 30, 420 George Street Sydney NSW 2000 Project Title

Landmark Square
61-75 Forest Road & 126 Durham Street Hurstville NSW

Drawing Title

Sections
Building C and Central Park